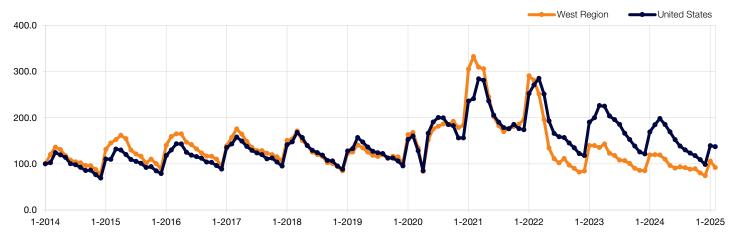

West Region Report

Methodology: The Showing Time Showing Index® measures showing traffic per residential property for sale by agents and brokers utilizing ShowingTime solutions for property-access management. A higher number means that an average home receives more buyer visits in a given month. All index values are scaled relative to initial index value set to 100 for January 2014.

## **Regional Historical ShowingTime Showing Index by Month**

## **Regional ShowingTime Showing Index**

**West Region** 

**National Showing Time Showing Index** 

136.9

**United States**