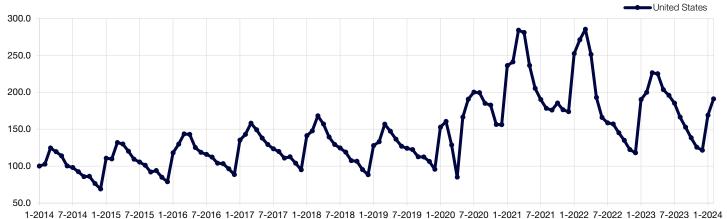

**United States** Report

Methodology: The ShowingTime Showing Index® measures showing traffic per residential property for sale by agents and brokers utilizing ShowingTime solutions for property-access management. A higher number means that an average home receives more buyer visits in a given month. All index values are scaled relative to initial index value set to 100 for January 2014.

| Summary                                                                                | February 2024 | January 2024 | February 2023 | Percent Change |
|----------------------------------------------------------------------------------------|---------------|--------------|---------------|----------------|
| upward seasonal trajectory in February. The index was 190.8. This was a year-over-year | 190.8         | 168.8        | 199.6         | -4.4%          |

| •       |         |        |
|---------|---------|--------|
| 270.7   |         |        |
|         | 199.6   | 190.8  |
|         |         |        |
|         |         |        |
| + 12.4% | - 26.3% | - 4.4% |
| 2022    | 2023    | 2024   |

**February** 

| ShowingTime Showing Index |       | Prior Year | Percent Change |
|---------------------------|-------|------------|----------------|
| March 2023                | 226.0 | 285.0      | -20.7%         |
| April 2023                | 224.8 | 251.0      | -10.4%         |
| May 2023                  | 203.4 | 192.9      | +5.4%          |
| June 2023                 | 195.7 | 165.7      | +18.1%         |
| July 2023                 | 185.0 | 158.4      | +16.8%         |
| August 2023               | 166.1 | 156.8      | +5.9%          |
| September 2023            | 152.6 | 145.0      | +5.2%          |
| October 2023              | 138.2 | 134.7      | +2.6%          |
| November 2023             | 125.4 | 122.2      | +2.6%          |
| December 2023             | 121.4 | 117.9      | +3.0%          |
| January 2024              | 168.8 | 189.9      | -11.1%         |
| February 2024             | 190.8 | 199.6      | -4.4%          |
| 12-Month Average          | 174.8 | 176.6      | -1.0%          |

## **National Historical ShowingTime Showing Index by Month**

**National Showing Time Showing Index** 

**United States** 