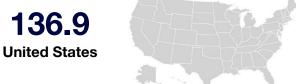

## **Regional Historical Showing Time Showing Index by Month**

**Regional ShowingTime Showing Index** 

**Northeast Region** 

**National Showing Time Showing Index** 

136.9