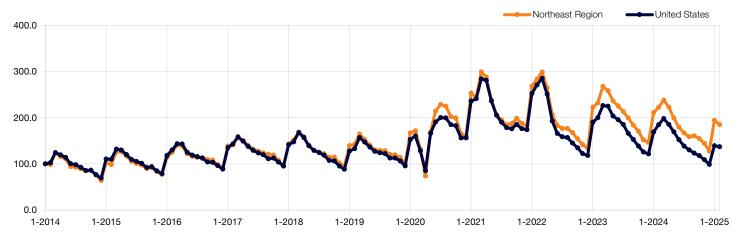

## **Regional Historical Showing Time Showing Index by Month**

**Regional ShowingTime Showing Index** 

**Northeast Region** 

**National Showing Time Showing Index** 

136.9