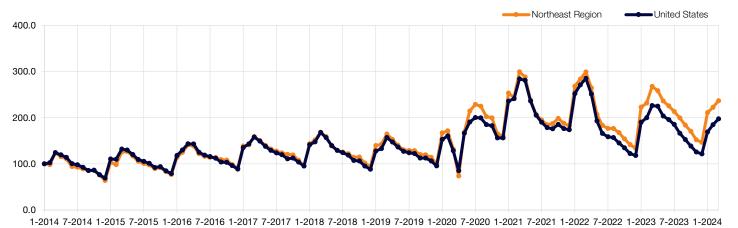

## **Regional Historical Showing Time Showing Index by Month**

| Summary                                                                                                  | March 2024 | February 2024 | March 2023 | Percent Change |
|----------------------------------------------------------------------------------------------------------|------------|---------------|------------|----------------|
| The Northeast Showing Index was 236.4 in March 2024. This was a year-over-year decrease of 11.7 percent. | 236.4      | 222.4         | 267.7      | -11.7%         |

## 298.7 267.7 236.4 - 0.1% - 10.4% - 11.7% 2022 2023 2024

March

| ShowingTime Showing Index |       | Prior Year | Percent Change |
|---------------------------|-------|------------|----------------|
| April 2023                | 258.2 | 264.4      | -2.3%          |
| May 2023                  | 236.1 | 206.9      | +14.1%         |
| June 2023                 | 225.3 | 182.9      | +23.2%         |
| July 2023                 | 213.4 | 176.4      | +21.0%         |
| August 2023               | 199.4 | 176.5      | +13.0%         |
| September 2023            | 183.9 | 167.5      | +9.8%          |
| October 2023              | 170.3 | 153.9      | +10.7%         |
| November 2023             | 151.8 | 141.5      | +7.3%          |
| December 2023             | 146.3 | 133.7      | +9.4%          |
| January 2024              | 210.6 | 222.6      | -5.4%          |
| February 2024             | 222.4 | 231.6      | -4.0%          |
| March 2024                | 236.4 | 267.7      | -11.7%         |
| 12-Month Average          | 204.5 | 193.8      | +5.5%          |