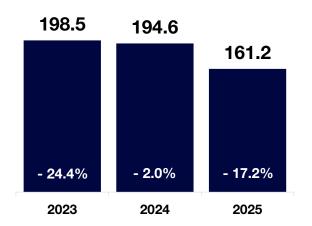

## Midwest Region Report

| Summary                                                                                                              | February 2025 | January 2025 | February 2024 | Percent Change |
|----------------------------------------------------------------------------------------------------------------------|---------------|--------------|---------------|----------------|
| The Showing Index for the Midwest Region was 161.2 for February. This was a year-over-year decrease of 17.2 percent. | 161.2         | 154.5        | 194.6         | -17.2%         |

#### **Regional ShowingTime Showing Index**

161.2 Midwest Region