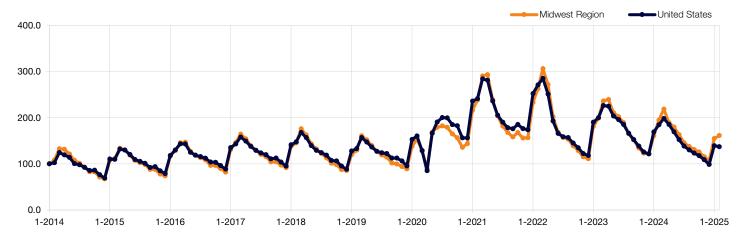

| -14.8%         |  |
| June 2024                 | 162.9 | 201.9      | -19.3%         |  |
| July 2024                 | 145.8 | 189.4      | -23.0%         |  |
| August 2024               | 137.2 | 165.1      | -16.9%         |  |
| September 2024            | 130.7 | 151.9      | -14.0%         |  |
| October 2024              | 125.7 | 134.1      | -6.3%          |  |
| November 2024             | 115.1 | 123.3      | -6.7%          |  |
| December 2024             | 107.1 | 121.5      | -11.9%         |  |
| January 2025              | 154.5 | 160.7      | -3.9%          |  |
| February 2025             | 161.2 | 194.6      | -17.2%         |  |
| 12-Month Average          | 152.3 | 177.4      | -14.1%         |  |

#### **Regional Historical ShowingTime Showing Index by Month**



#### **Regional ShowingTime Showing Index**

161.2 Midwest Region



#### National ShowingTime Showing Index



Current as of March 30, 2025. Information deemed reliable but not guaranteed. ShowingTime Showing Index® © 2025 ShowingTime.