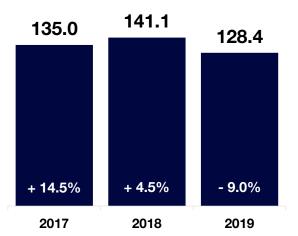

## United States Report

| Summary                                                                 | January 2019 | December 2018 | January 2018 | Percent Change |
|-------------------------------------------------------------------------|--------------|---------------|--------------|----------------|
| The national index was down 9.0% compared to last year's heated market. | 128.4        | 88.2          | 141.1        | -9.0%          |