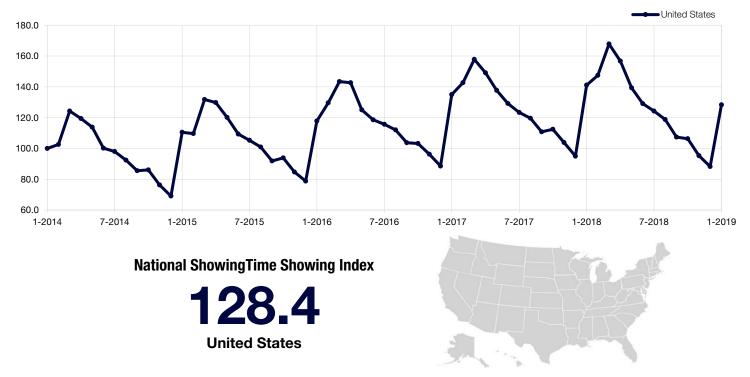

## **ShowingTime**<sup>®</sup> Showing Index<sup>®</sup>

Methodology: The ShowingTime Showing Index<sup>®</sup> measures showing traffic per residential property for sale by agents and brokers utilizing ShowingTime solutions for property-access management. A higher number means that an average home receives more buyer visits in a given month. All index values are scaled relative to initial index value set to 100 for January 2014.

## United States Report

| Summary                                                                 | January 2019 | December 2018 | January 2018 | Percent Change |
|-------------------------------------------------------------------------|--------------|---------------|--------------|----------------|
| The national index was down 9.0% compared to last year's heated market. | 128.4        | 88.2          | 141.1        | -9.0%          |

## January

| ShowingTime Showing Index |       | Prior Year | Percent Change |  |
|---------------------------|-------|------------|----------------|--|
| February 2018             | 147.4 | 142.7      | +3.3%          |  |
| March 2018                | 167.8 | 157.8      | +6.3%          |  |
| April 2018                | 156.7 | 149.1      | +5.1%          |  |
| May 2018                  | 139.3 | 137.7      | +1.2%          |  |
| June 2018                 | 129.1 | 129.1      | 0.0%           |  |
| July 2018                 | 124.3 | 123.4      | +0.7%          |  |
| August 2018               | 118.8 | 119.6      | -0.7%          |  |
| September 2018            | 107.3 | 110.8      | -3.2%          |  |
| October 2018              | 106.3 | 112.4      | -5.4%          |  |
| November 2018             | 95.2  | 103.8      | -8.3%          |  |
| December 2018             | 88.2  | 95.0       | -7.2%          |  |
| January 2019              | 128.4 | 141.1      | -9.0%          |  |
| 12-Month Average          | 125.7 | 126.9      | -0.9%          |  |

## National Historical ShowingTime Showing Index by Month

Current as of February 20, 2019. Information deemed reliable but not guaranteed. Showing Time Showing Index® © 2019 Showing Time.